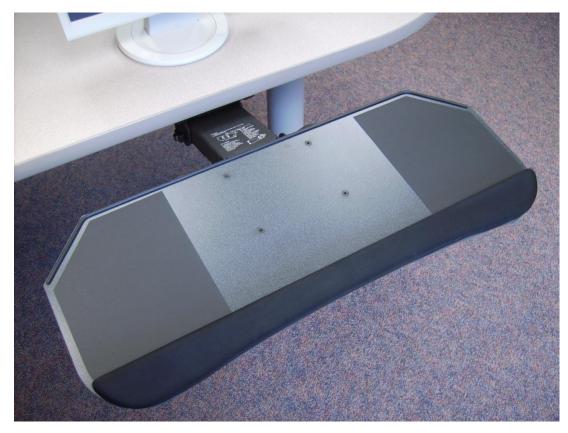

## Slimline Diagonal Keyboard System Model DPPLFE21T

Designed to improve Worker Efficiency, Comfort and Health in Office Workstations!

- ➤ 27" Slimline platform with room for keyboard and mouse
- ➤ Made of virtually indestructible Phenolic Resin
- ➤ Ultra soft co-polymer gel wrist rest with breathable Lycra<sup>TM</sup> fabric included
- $\triangleright$  Lever Free arm extends +3" to -7\%" from top of track
- ➤ Patented Spring Assist Lift-N-Lock<sup>TM</sup> counter balancing system
- ➤ Soft touch knob for +/-15° tilt adjustment
- > 7½" Neck with 21" Teflon glide storage track for deep workstations and corner applications
- > Specify DPPLF17T for 5½" Neck with 17" glide storage track for shallower workstations. (Extends +2½" to -5.87" from top of track)